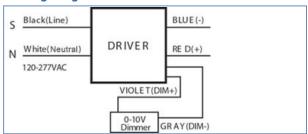

<br>RΔΔ | 23/30/36  | 2875/3750/4500 | 3500/4000/5000 | 125 lm/W        | 120-277V               | 0-10V   | >100,000         | <20% |  |

### **Dimensions**

Length Width Height 3.79 ft 1.85 ft 2 in

#### **Ordering Information**

| Sample model: VEKT-P2X2/840 BAA |       |                |                         |            |  |  |  |
|---------------------------------|-------|----------------|-------------------------|------------|--|--|--|
| VEKT-P                          | 2X2   | Н              | 4000K                   | BAA        |  |  |  |
| Series<br>LED Panel             | Size  | Lumen Package  | ССТ                     | coo        |  |  |  |
| Retrofit Kit                    | 2'X2' | H = 22 Wattage | 3500K<br>4000K<br>5000K | BAA<br>TAA |  |  |  |

# **Wiring Diagram**



# **DLC Information**

| Order Code                   | DLC Product ID | DLC Product Model | DLC Version |  |
|------------------------------|----------------|-------------------|-------------|--|
| VEKT-DP2X4 (23W/30W/36W) BAA | PL66CLS8VW0J   | VEKT-DP2X4        | 5.1         |  |