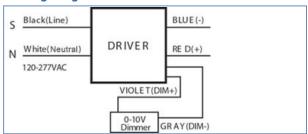

-|
| VEKT-DP2X2<br>(18W/22W/25W)<br>ΤΔΔ | 18/22/25  | 2250/2750/3125 | 3500/4000/5000 | 125 lm/W        | 120-277V               | 0-10V   | >100,000         | <20% |  |

## **Dimensions**

Length Width Height 1.78 ft 1.85 ft 2 in

### **Ordering Information**

| Sample model: VEKT-P2X2/840 BAA |       |                |                         |            |  |
|---------------------------------|-------|----------------|-------------------------|------------|--|
| VEKT-P                          | 2X2   | Н              | 4000K                   | BAA        |  |
| Series<br>LED Panel             | Size  | Lumen Package  | ССТ                     | coo        |  |
| Retrofit Kit                    | 2'X2' | H = 22 Wattage | 3500K<br>4000K<br>5000K | BAA<br>TAA |  |

# **Wiring Diagram**



# **DLC Information**

| Order Code                   | DLC Product ID | DLC Product Model | DLC Version |
|------------------------------|----------------|-------------------|-------------|
| VEKT-DP2X2 (18W/22W/25W) TAA | PL9409RD5KOI   | VEKT-DP2X2        | 5.1         |