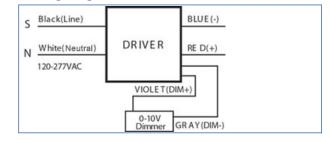

25  | 2250/2750/3125 | 3500/4000/5000 | 125 lm/W        | 120-277V               | 0-10V   | >100,000         | <20% |

#### **Dimensions**

Length Width Height 3.79 ft 0.85 ft 2 in

#### **Ordering Information**

| Sample model: VEKT-P2X2/840 BAA |       |                |                         |            |  |  |  |  |
|---------------------------------|-------|----------------|-------------------------|------------|--|--|--|--|
| VEKT-P                          | 2X2   | Н              | 4000K                   | BAA        |  |  |  |  |
| Series<br>LED Panel             | Size  | Lumen Package  | сст                     | C00        |  |  |  |  |
| Retrofit Kit                    | 2'X2' | H = 22 Wattage | 3500K<br>4000K<br>5000K | BAA<br>TAA |  |  |  |  |

#### **Wiring Diagram**



### **DLC Information**

| Order Code                   | DLC Product ID | DLC Product Model | DLC Version |
|------------------------------|----------------|-------------------|-------------|
| VEKT-DP1X4 (18W/22W/25W) TAA | N/A            | N/A               | N/A         |