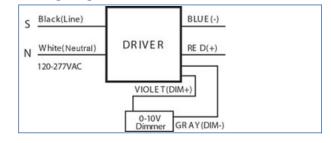

2/25  | 2250/2750/3125 | 3500/4000/5000 | 125 lm/W        | 120-277V               | 0-10V   | >100,000         | <20% |

## **Dimensions**

Length Width Height 3.79 ft 0.85 ft 2 in

#### **Ordering Information**

| Sample model: VEKT-P2X2/840 BAA |       |                |                         |            |  |  |  |  |
|---------------------------------|-------|----------------|-------------------------|------------|--|--|--|--|
| VEKT-P                          | 2X2   | Н              | 4000K                   | BAA        |  |  |  |  |
| Series<br>LED Panel             | Size  | Lumen Package  | сст                     | C00        |  |  |  |  |
| Retrofit Kit                    | 2'X2' | H = 22 Wattage | 3500K<br>4000K<br>5000K | BAA<br>TAA |  |  |  |  |

#### **Wiring Diagram**



### **DLC Information**

| Order Code                   | DLC Product ID | DLC Product Model | DLC Version |
|------------------------------|----------------|-------------------|-------------|
| VEKT-DP1X4 (18W/22W/25W) BAA | N/A            | N/A               | N/A         |